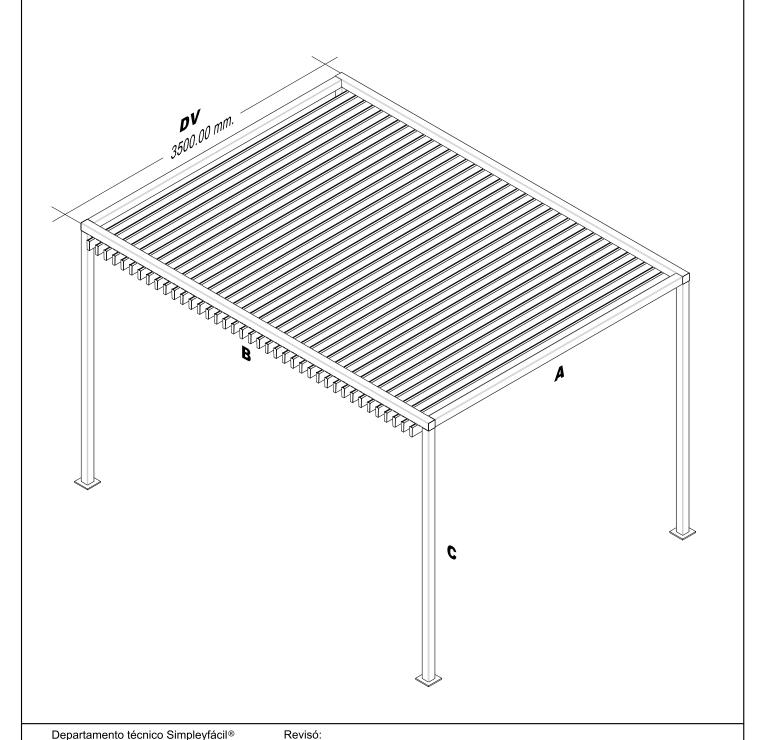

## **VIGA SERIE V 90X30**

DETALLE DE ESTRUCTURA Y SUS ANCLAJES (VIGA V-90 ALUMINIO)

Página 20-

Departamento técnico Simpleyfácil®

Taller de especificación Revisó:

Nombre de proyecto:

Localización: Fecha: Enero 2025 Cotas: Milímetros mm. Persona a cargo:

simpleyfácil HOME