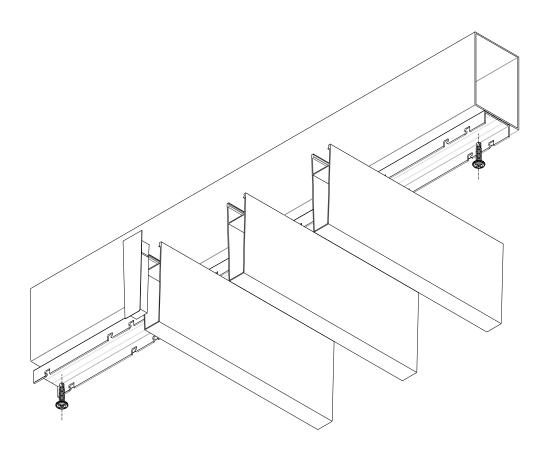

## **VIGA SERIE V 90X30**

VIGAS DE ALUMINIO INSTALACIÓN EN ESTRUCTURA DE ACERO (PTR)

Página 21-

Departamento técnico Simpleyfácil®

Taller de especificación Revisó:

Nombre de proyecto:

Localización: Fecha: Enero 2025 Cotas: Milímetros mm. Persona a cargo: