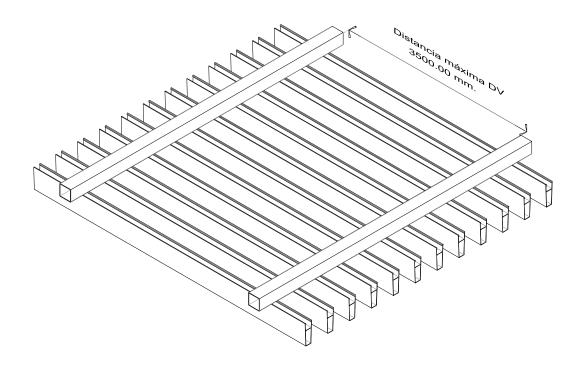

## **VIGA SERIE V 90X30**

DETALLE DE ESTRUCTURA Y SUS ANCLAJES (VIGA V-90 ALUMINIO)

Página 20-

Departamento técnico Simpleyfácil®

Taller de especificación Revisó:

Nombre de proyecto:

Localización: Fecha: Enero 2025 Cotas: Milímetros mm. Persona a cargo: