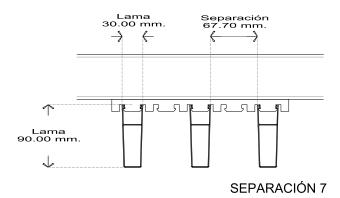

## **VIGA SERIE V 90X30**

SEPARACIÓN V-90 DE ALUMINIO

Página 19-

| Número de Vigas por metro | 10.00     |
|---------------------------|-----------|
| Separación entre lamas    | 70.00 mm. |

Departamento técnico Simpleyfácil®