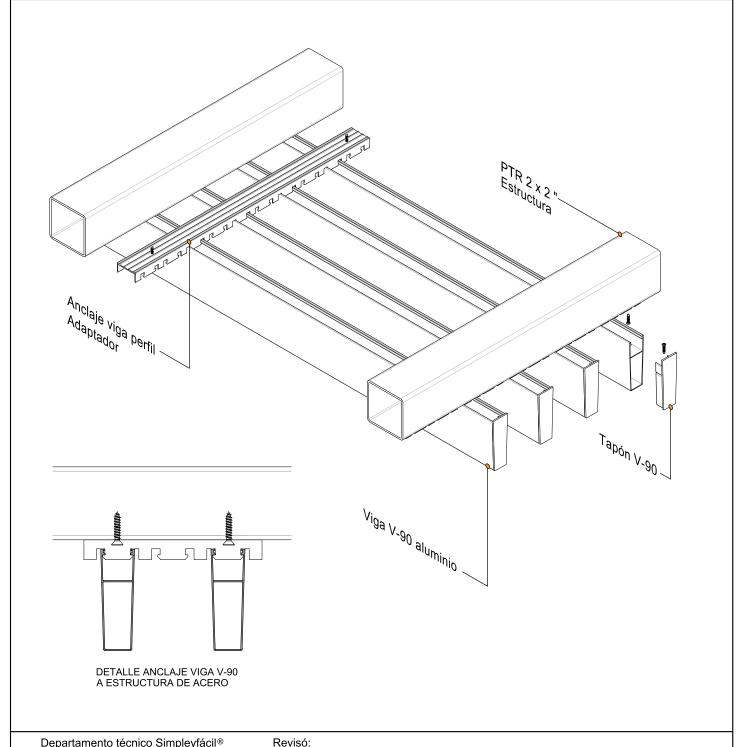

## **VIGA SERIE V 90X30**

DETALLE DE ESTRUCTURA Y SUS ANCLAJES (VIGA V-90 ALUMINIO)

Página 20-

Departamento técnico Simpleyfácil®

Taller de especificación Revisó:

Nombre de proyecto:

Localización: Fecha: Enero 2025 Cotas: Milímetros mm. Persona a cargo: